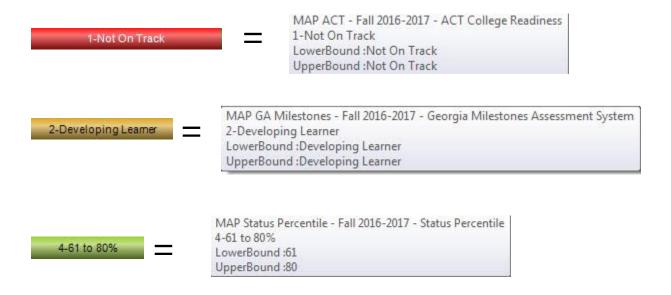

Click Here to Get More Details on MAP ACT

Click Here to Get More Details on MAP GA Milestones

Click Here to Get More Details on MAP Status Percentile

Georgia Department of Education April 25, 2017 • Page 4 of 9 All Rights Reserved

## Legend

The **Legend** link **Elegend** at the bottom of the assessment provides a description of the achievement band for each specific assessment. Each assessment has a specific set of achievement bands and associated descriptions. Hold your mouse over each band to view the detailed description of that band.